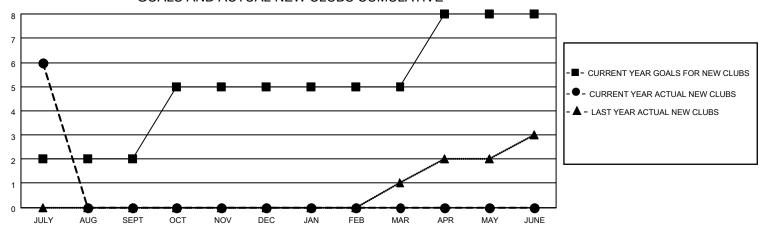

## GOALS AND ACTUAL NEW CLUBS CUMULATIVE

## MONTHLY MEMBERSHIP PROGRESS REPORT

LOCATION INDIA District 321 E Results as of: 7/31/2023

| Clubs                 |               |           |               | Members               |                        |                         |                                                    |
|-----------------------|---------------|-----------|---------------|-----------------------|------------------------|-------------------------|----------------------------------------------------|
| RESULTS FOR 2023-2024 |               |           |               | RESULTS FOR 2023-2024 |                        |                         |                                                    |
| QUARTER               | NEW CLUB GOAL | NEW CLUBS | DROPPED CLUBS | QUARTER MEME          | BER GROWTH NET<br>GOAL | MEMBER GROWTH<br>ACTUAL | DROPPED<br>MEMBERS ACTUAL<br>(including transfers) |
| JULY/AUG/SEPT         | 2             | 6         | 2             | JULY/AUG/SEPT         | 30                     | 146                     | 112                                                |
| OCT/NOV/DEC           | 3             | 0         | 0             | OCT/NOV/DEC           | 40                     | 0                       | 0                                                  |
| JAN/FEB/MAR           | 0             | 0         | 0             | JAN/FEB/MAR           | 20                     | 0                       | 0                                                  |
| APR/MAY/JUNE          | 3             | 0         | 0             | APR/MAY/JUNE          | 20                     | 0                       | 0                                                  |