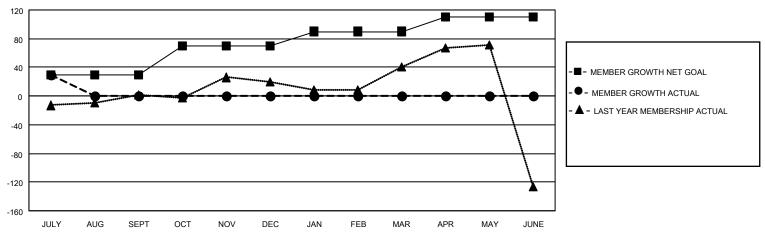

## GOALS AND ACTUAL MEMBERS CUMULATIVE

| DROPPED CLUBS: 2 |     | 13 CLUBS OF 90 ADDED 1 OR<br>MORE NEW MEMBERS | GENDER DISTRIBUTION                   |                |  |
|------------------|-----|-----------------------------------------------|---------------------------------------|----------------|--|
|                  |     | MORE NEW MEMBERS                              | MALE                                  | 1,832 (64.33%) |  |
|                  |     |                                               | FEMALE                                | 1,016 (35.67%) |  |
| DROPPED MEMBERS  |     |                                               | NON BINARY 0 (0.00                    |                |  |
|                  |     |                                               | PREFER NOT TO ANSWER                  | 0 (0.00%)      |  |
| DECEASED         | 0   |                                               |                                       | ,              |  |
| CLUB CANCELLED   | 21  | CLICK HERE FOR CUMULATIVE                     | TOTAL FAMILY UNIT MEMBERS 2,171       |                |  |
| OTHER            | 91  | MEMBERSHIP DATA                               |                                       |                |  |
| TOTAL            | 112 |                                               | FAMILY MEMBERS PAYING HALF DUES 1,445 |                |  |
|                  |     |                                               |                                       |                |  |

## MONTHLY MEMBERSHIP PROGRESS REPORT

LOCATION INDIA District 321 E Results as of: 7/31/2023

| Clubs                 |               |           |               | Members               |                        |                         |                                                    |
|-----------------------|---------------|-----------|---------------|-----------------------|------------------------|-------------------------|----------------------------------------------------|
| RESULTS FOR 2023-2024 |               |           |               | RESULTS FOR 2023-2024 |                        |                         |                                                    |
| QUARTER               | NEW CLUB GOAL | NEW CLUBS | DROPPED CLUBS | QUARTER MEME          | BER GROWTH NET<br>GOAL | MEMBER GROWTH<br>ACTUAL | DROPPED<br>MEMBERS ACTUAL<br>(including transfers) |
| JULY/AUG/SEPT         | 2             | 6         | 2             | JULY/AUG/SEPT         | 30                     | 146                     | 112                                                |
| OCT/NOV/DEC           | 3             | 0         | 0             | OCT/NOV/DEC           | 40                     | 0                       | 0                                                  |
| JAN/FEB/MAR           | 0             | 0         | 0             | JAN/FEB/MAR           | 20                     | 0                       | 0                                                  |
| APR/MAY/JUNE          | 3             | 0         | 0             | APR/MAY/JUNE          | 20                     | 0                       | 0                                                  |